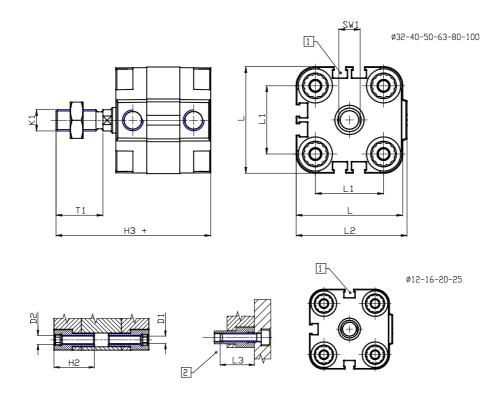

## DIMENSIONS

| Ø D (mm)       16         Ø D1 (mm)       8.5         D2       M10         D3       M8         Ø D4 (mm)       6         D5       M6         Ø D8 (mm)       8         D9 (mm)       10         D10 (mm)       22         E1       G1\8         F (mm)       8.0         F1 (mm)       42.0         H (mm)       50.0         H1 (mm)       57.5         H2 (mm)       24.5 |
|-----------------------------------------------------------------------------------------------------------------------------------------------------------------------------------------------------------------------------------------------------------------------------------------------------------------------------------------------------------------------------|
| D2       M10         D3       M8         Ø D4 (mm)       6         D5       M6         Ø D8 (mm)       8         D9 (mm)       10         D10 (mm)       22         E1       G1\8         F (mm)       8.0         F1 (mm)       42.0         H1 (mm)       50.0         H1 (mm)       57.5                                                                                 |
| D3       M8         Ø D4 (mm)       6         D5       M6         Ø D8 (mm)       8         D9 (mm)       10         D10 (mm)       22         E1       G1\8         F (mm)       8.0         F1 (mm)       42.0         H (mm)       50.0         H1 (mm)       57.5                                                                                                       |
| Ø D4 (mm) 6 D5 M6 Ø D8 (mm) 8 D9 (mm) 10 D10 (mm) 22 E1 G1\8 F (mm) 8.0 F1 (mm) 42.0 H (mm) 50.0 H1 (mm) 57.5                                                                                                                                                                                                                                                               |
| D5     M6       Ø D8 (mm)     8       D9 (mm)     10       D10 (mm)     22       E1     G1\8       F (mm)     8.0       F1 (mm)     42.0       H (mm)     50.0       H1 (mm)     57.5                                                                                                                                                                                       |
| Ø D8 (mm) 8 D9 (mm) 10 D10 (mm) 22 E1 G1\8 F (mm) 8.0 F1 (mm) 42.0 H (mm) 50.0 H1 (mm) 57.5                                                                                                                                                                                                                                                                                 |
| D9 (mm) 10 D10 (mm) 22 E1 G1\8 F (mm) 8.0 F1 (mm) 42.0 H (mm) 50.0 H1 (mm) 57.5                                                                                                                                                                                                                                                                                             |
| D10 (mm) 22 E1 G1\8 F (mm) 8.0 F1 (mm) 42.0 H (mm) 50.0 H1 (mm) 57.5                                                                                                                                                                                                                                                                                                        |
| E1 G1\8 F (mm) 8.0 F1 (mm) 42.0 H (mm) 50.0 H1 (mm) 57.5                                                                                                                                                                                                                                                                                                                    |
| F (mm) 8.0<br>F1 (mm) 42.0<br>H (mm) 50.0<br>H1 (mm) 57.5                                                                                                                                                                                                                                                                                                                   |
| F1 (mm) 42.0<br>H (mm) 50.0<br>H1 (mm) 57.5                                                                                                                                                                                                                                                                                                                                 |
| H (mm) 50.0<br>H1 (mm) 57.5                                                                                                                                                                                                                                                                                                                                                 |
| H1 (mm) 57.5                                                                                                                                                                                                                                                                                                                                                                |
|                                                                                                                                                                                                                                                                                                                                                                             |
| U2 (mm)                                                                                                                                                                                                                                                                                                                                                                     |
| <b>H2</b> (IIIII)                                                                                                                                                                                                                                                                                                                                                           |
| <b>K1</b> M12x1,25                                                                                                                                                                                                                                                                                                                                                          |
| L (mm) 87                                                                                                                                                                                                                                                                                                                                                                   |
| L1 (mm) 62                                                                                                                                                                                                                                                                                                                                                                  |
| <b>L2 (mm)</b> 91.0                                                                                                                                                                                                                                                                                                                                                         |
| L3 (mm) 25                                                                                                                                                                                                                                                                                                                                                                  |
| <b>L4 (mm)</b> 35.4                                                                                                                                                                                                                                                                                                                                                         |
| T (mm) 12                                                                                                                                                                                                                                                                                                                                                                   |
| T1 (mm) 24                                                                                                                                                                                                                                                                                                                                                                  |

| T2 (mm)  | 4  |
|----------|----|
| SW1 (mm) | 13 |