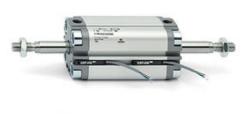

# **Compact cylinders - Series 31**

Product code: 31M1A063A025

### TECHNICAL DATA

| Series             | 31                                                             |
|--------------------|----------------------------------------------------------------|
| Version            | M=male rod thread                                              |
| Operation          | 1=single-acting front spring                                   |
| Diameter (mm)      | 63                                                             |
| Stroke type        | standard                                                       |
| Stroke (mm)        | 25                                                             |
| Rod seals material | -                                                              |
| Materials          | A = rolled stainless steel AISI 303 rod tube profile aluminium |
| Construction       | A = standard                                                   |