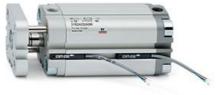

# **Compact cylinders - Series 31**

Product code: 31M1A063A025

### TECHNICAL DATA

| Series             | 31                                                             |
|--------------------|----------------------------------------------------------------|
| Version            | M=male rod thread                                              |
| Operation          | 1=single-acting front spring                                   |
| Diameter (mm)      | 63                                                             |
| Stroke type        | standard                                                       |
| Stroke (mm)        | 25                                                             |
| Rod seals material | -                                                              |
| Materials          | A = rolled stainless steel AISI 303 rod tube profile aluminium |
| Construction       | A = standard                                                   |