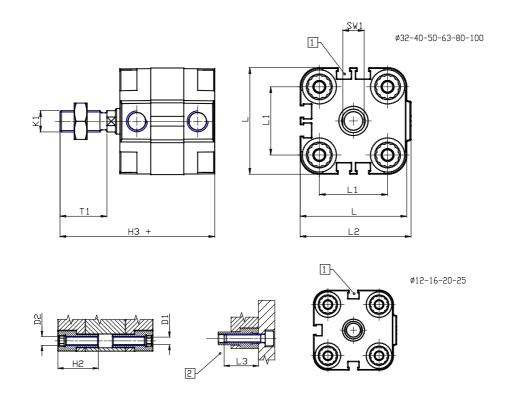

### DIMENSIONS

| Ø D (mm)  | 16       |
|-----------|----------|
| Ø D1 (mm) | 8.5      |
| D2        | M10      |
| D3        | M8       |
| Ø D4 (mm) | 6        |
| D5        | M6       |
| Ø D8 (mm) | 8        |
| D9 (mm)   | 10       |
| D10 (mm)  | 22       |
| E1        | G1\8     |
| F (mm)    | 8.0      |
| F1 (mm)   | 42.0     |
| H (mm)    | 50.0     |
| H1 (mm)   | 57.5     |
| H2 (mm)   | 24.5     |
| К1        | M12x1,25 |
| L (mm)    | 87       |
| L1 (mm)   | 62       |
| L2 (mm)   | 91.0     |
| L3 (mm)   | 25       |
| L4 (mm)   | 35.4     |
| T (mm)    | 12       |
| T1 (mm)   | 24       |

| T2 (mm)  | 4  |
|----------|----|
| SW1 (mm) | 13 |