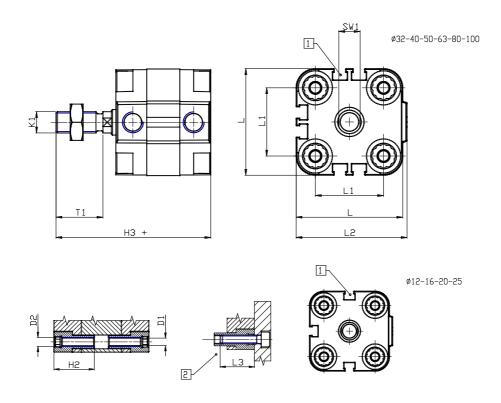

## DIMENSIONS

| Ø D (mm)  | 20      |
|-----------|---------|
| Ø D1 (mm) | 8.5     |
| D2        | M10     |
|           | -       |
| D3        | M10     |
| Ø D4 (mm) | 8       |
| D5        | M8      |
| Ø D8 (mm) | 8       |
| D9 (mm)   | 12      |
| D10 (mm)  | 28      |
| E1        | G1\8    |
| F (mm)    | 8.5     |
| F1 (mm)   | 47.5    |
| H (mm)    | 56.0    |
| H1 (mm)   | 64.0    |
| H2 (mm)   | 24.5    |
| K1        | M16x1,5 |
| L (mm)    | 107     |
| L1 (mm)   | 82      |
| L2 (mm)   | 111.0   |
| L3 (mm)   | 25      |
| L4 (mm)   | 46.0    |
| T (mm)    | 16      |
| T1 (mm)   | 32      |

| T2 (mm)  | 4  |
|----------|----|
| SW1 (mm) | 17 |