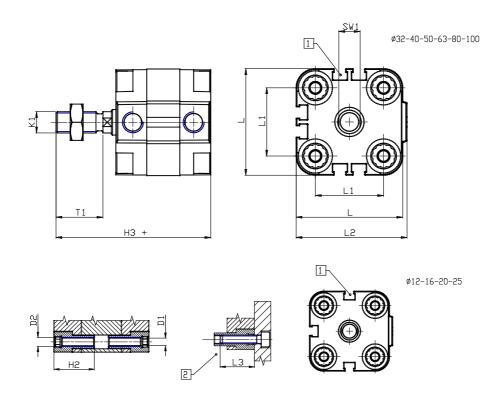

## DIMENSIONS

| Ø D (mm)  | 20      |
|-----------|---------|
| Ø D1 (mm) | 8.5     |
| D2        | M10     |
| D3        | M10     |
| Ø D4 (mm) | 8       |
| D5        | M8      |
| Ø D8 (mm) | 8       |
| D9 (mm)   | 12      |
| D10 (mm)  | 28      |
| E1        | G1\8    |
| F (mm)    | 8.5     |
| F1 (mm)   | 47.5    |
| H (mm)    | 56.0    |
| H1 (mm)   | 64.0    |
| H2 (mm)   | 24.5    |
| K1        | M16x1,5 |
| L (mm)    | 107     |
| L1 (mm)   | 82      |
| L2 (mm)   | 111.0   |
| L3 (mm)   | 25      |
| L4 (mm)   | 46.0    |
| T (mm)    | 16      |
| T1 (mm)   | 32      |
|           |         |

| T2 (mm)  | 4  |
|----------|----|
| SW1 (mm) | 17 |