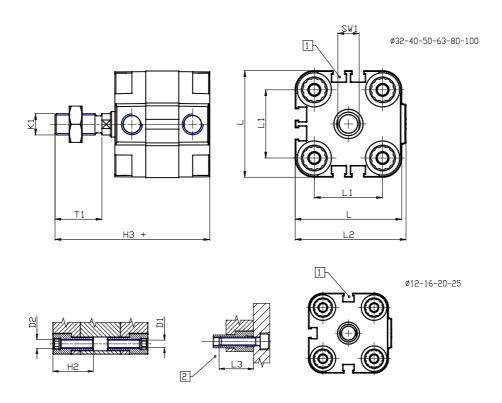

## DIMENSIONS

| Ø D (mm)  | 25      |
|-----------|---------|
| Ø D1 (mm) | 8.5     |
| D2        | M10     |
| D3        | M12     |
| Ø D4 (mm) | 10      |
| D5        | M10     |
| Ø D8 (mm) | 8       |
| D9 (mm)   | 12      |
| D10 (mm)  | 30      |
| E1        | G1\4    |
| F (mm)    | 10.0    |
| F1 (mm)   | 56.0    |
| H (mm)    | 66.5    |
| H1 (mm)   | 76.5    |
| H2 (mm)   | 31.5    |
| K1        | M20x1,5 |
| L (mm)    | 128     |
| L1 (mm)   | 103     |
| L2 (mm)   | 133.0   |
| L3 (mm)   | 25      |
| L4 (mm)   | 56.6    |
| T (mm)    | 20      |
| T1 (mm)   | 40      |

| T2 (mm)  | 4  |
|----------|----|
| SW1 (mm) | 22 |