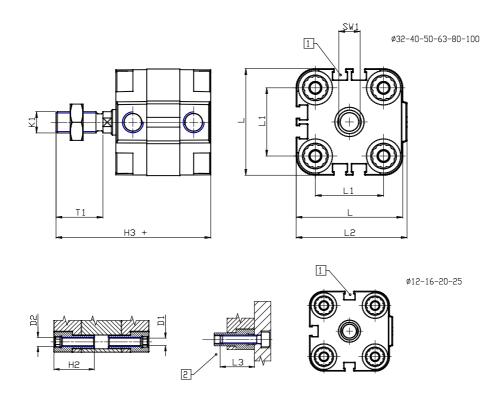

## DIMENSIONS

| Ø D (mm)  | 25      |
|-----------|---------|
| Ø D1 (mm) | 8.5     |
| D2        | M10     |
| D3        | M12     |
| Ø D4 (mm) | 10      |
| D5        | M10     |
| Ø D8 (mm) | 8       |
| D9 (mm)   | 12      |
| D10 (mm)  | 30      |
| E1        | G1\4    |
| F (mm)    | 10.0    |
| F1 (mm)   | 56.0    |
| H (mm)    | 66.5    |
| H1 (mm)   | 76.5    |
| H2 (mm)   | 31.5    |
| K1        | M20x1,5 |
| L (mm)    | 128     |
| L1 (mm)   | 103     |
| L2 (mm)   | 133.0   |
| L3 (mm)   | 25      |
| L4 (mm)   | 56.6    |
| T (mm)    | 20      |
| T1 (mm)   | 40      |

| T2 (mm)  | 4  |
|----------|----|
| SW1 (mm) | 22 |