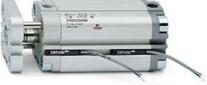

# **Compact cylinders - Series 31**

Product code: 31M1A100A025

### TECHNICAL DATA

| Series             | 31                                                             |
|--------------------|----------------------------------------------------------------|
| Version            | M=male rod thread                                              |
| Operation          | 1=single-acting front spring                                   |
| Diameter (mm)      | 100                                                            |
| Stroke type        | standard                                                       |
| Stroke (mm)        | 25                                                             |
| Rod seals material | -                                                              |
| Materials          | A = rolled stainless steel AISI 303 rod tube profile aluminium |
| Construction       | A = standard                                                   |