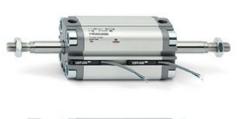

# **Compact cylinders - Series 31**

Product code: 31M1A100A025

### TECHNICAL DATA

| Series             | 31                                                             |
|--------------------|----------------------------------------------------------------|
| Version            | M=male rod thread                                              |
| Operation          | 1=single-acting front spring                                   |
| Diameter (mm)      | 100                                                            |
| Stroke type        | standard                                                       |
| Stroke (mm)        | 25                                                             |
| Rod seals material | -                                                              |
| Materials          | A = rolled stainless steel AISI 303 rod tube profile aluminium |
| Construction       | A = standard                                                   |