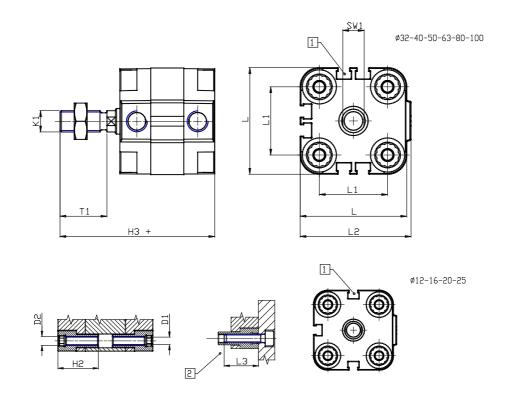

### DIMENSIONS

| Ø D (mm)  | 25      |
|-----------|---------|
| Ø D1 (mm) | 8.5     |
| D2        | M10     |
| D3        | M12     |
| Ø D4 (mm) | 10      |
| D5        | M10     |
| Ø D8 (mm) | 8       |
| D9 (mm)   | 12      |
| D10 (mm)  | 30      |
| E1        | G1\4    |
| F (mm)    | 10.0    |
| F1 (mm)   | 56.0    |
| H (mm)    | 66.5    |
| H1 (mm)   | 76.5    |
| H2 (mm)   | 31.5    |
| К1        | M20x1,5 |
| L (mm)    | 128     |
| L1 (mm)   | 103     |
| L2 (mm)   | 133.0   |
| L3 (mm)   | 25      |
| L4 (mm)   | 56.6    |
| T (mm)    | 20      |
| T1 (mm)   | 40      |

| T2 (mm)  | 4  |
|----------|----|
| SW1 (mm) | 22 |