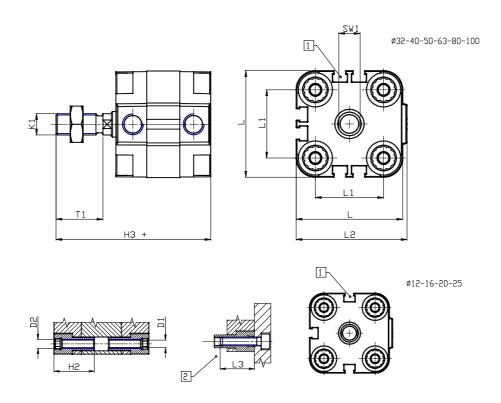

## DIMENSIONS

| Ø D (mm)  | 6    |
|-----------|------|
| Ø D1 (mm) | 3.5  |
| D2        | M4   |
| D3        | M3   |
| Ø D4 (mm) | 3    |
| D5        | M3   |
| Ø D8 (mm) | 6    |
| D9 (mm)   | 5    |
| D10 (mm)  | 6    |
| E1        | M5   |
| F (mm)    | 8.0  |
| F1 (mm)   | 30.0 |
| H (mm)    | 38.0 |
| H1 (mm)   | 42.5 |
| H2 (mm)   | 18.5 |
| K1        | M6   |
| L (mm)    | 29   |
| L1 (mm)   | 18   |
| L2 (mm)   | 30.0 |
| L3 (mm)   | 16   |
| L4 (mm)   | 9.9  |
| T (mm)    | 6    |
| T1 (mm)   | 16   |

| T2 (mm)  | 4 |
|----------|---|
| SW1 (mm) | 5 |