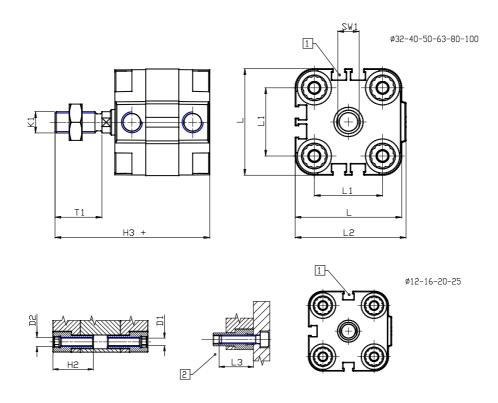

## DIMENSIONS

| Ø D (mm)  | 6    |
|-----------|------|
| Ø D1 (mm) | 3.5  |
| D2        | M4   |
| D3        | M3   |
| Ø D4 (mm) | 3    |
| D5        | M3   |
| Ø D8 (mm) | 6    |
| D9 (mm)   | 5    |
| D10 (mm)  | 6    |
| E1        | M5   |
| F (mm)    | 8.0  |
| F1 (mm)   | 30.0 |
| H (mm)    | 38.0 |
| H1 (mm)   | 42.5 |
| H2 (mm)   | 18.5 |
| K1        | M6   |
| L (mm)    | 29   |
| L1 (mm)   | 18   |
| L2 (mm)   | 30.0 |
| L3 (mm)   | 16   |
| L4 (mm)   | 9.9  |
| T (mm)    | 6    |
| T1 (mm)   | 16   |

| T2 (mm)  | 4 |
|----------|---|
| SW1 (mm) | 5 |