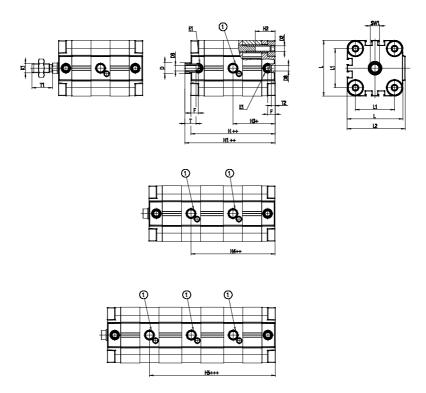

## DIMENSIONS

| ØD (mm)  | 6    |
|----------|------|
| D2       | M4   |
| D3       | M3   |
| ØD8 (mm) | 6    |
| E1       | M5   |
| F (mm)   | 8.0  |
| H (mm)   | 34.5 |
| H1 (mm)  | 63.5 |
| H2 (mm)  | 12.5 |
| H3 (mm)  | 58.5 |
| H4 (mm)  | 0.0  |
| K1       | M6   |
| L (mm)   | 29   |
| L1 (mm)  | 18   |
| L2 (mm)  | 30.0 |
| T (mm)   | 6    |
| T1 (mm)  | 16   |
| T2 (mm)  | 4    |
| SW1 (mm) | 5    |