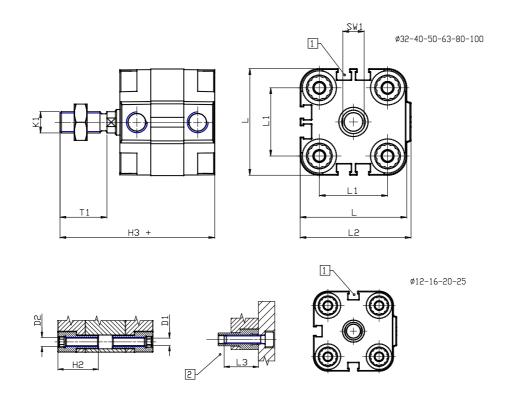

## DIMENSIONS

| Ø D (mm)  | 6    |
|-----------|------|
| Ø D1 (mm) | 3.5  |
| D2        | M4   |
| <br>D3    | M3   |
| Ø D4 (mm) | 3    |
| D5        | M3   |
| Ø D8 (mm) | 6    |
| D9 (mm)   | 5    |
| D10 (mm)  | 6    |
| E1        | M5   |
| F (mm)    | 8.0  |
| F1 (mm)   | 30.0 |
| H (mm)    | 38.0 |
| H1 (mm)   | 42.5 |
| H2 (mm)   | 18.5 |
| К1        | M6   |
| L (mm)    | 29   |
| L1 (mm)   | 18   |
| L2 (mm)   | 30.0 |
| L3 (mm)   | 16   |
| L4 (mm)   | 9.9  |
| T (mm)    | 6    |
| T1 (mm)   | 16   |

| T2 (mm)  | 4 |
|----------|---|
| SW1 (mm) | 5 |