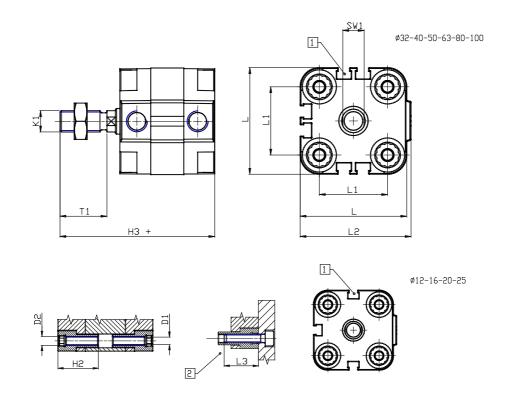

## DIMENSIONS

|           | 6    |
|-----------|------|
| Ø D (mm)  | -    |
| Ø D1 (mm) | 3.5  |
| D2        | M4   |
| D3        | M3   |
| Ø D4 (mm) | 3    |
| D5        | M3   |
| Ø D8 (mm) | 6    |
| D9 (mm)   | 5    |
| D10 (mm)  | 6    |
| E1        | M5   |
| F (mm)    | 8.0  |
| F1 (mm)   | 30.0 |
| H (mm)    | 38.0 |
| H1 (mm)   | 42.5 |
| H2 (mm)   | 18.5 |
| K1        | M6   |
| L (mm)    | 29   |
| L1 (mm)   | 18   |
| L2 (mm)   | 30.0 |
| L3 (mm)   | 16   |
| L4 (mm)   | 9.9  |
| T (mm)    | 6    |
| T1 (mm)   | 16   |

| T2 (mm)  | 4 |
|----------|---|
| SW1 (mm) | 5 |