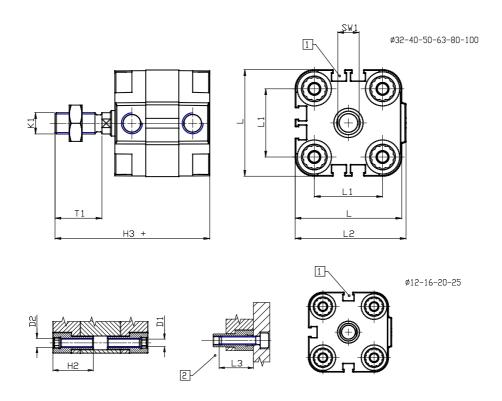

## DIMENSIONS

| Ø D (mm)  | 6    |
|-----------|------|
| Ø D1 (mm) | 3.5  |
| D2        | M4   |
| D3        | M3   |
| Ø D4 (mm) | 3    |
| D5        | M3   |
| Ø D8 (mm) | 6    |
| D9 (mm)   | 5    |
| D10 (mm)  | 6    |
| E1        | M5   |
| F (mm)    | 8.0  |
| F1 (mm)   | 30.0 |
| H (mm)    | 38.0 |
| H1 (mm)   | 42.5 |
| H2 (mm)   | 18.5 |
| K1        | M6   |
| L (mm)    | 29   |
| L1 (mm)   | 18   |
| L2 (mm)   | 30.0 |
| L3 (mm)   | 16   |
| L4 (mm)   | 9.9  |
| T (mm)    | 6    |
| T1 (mm)   | 16   |

| T2 (mm)  | 4 |
|----------|---|
| SW1 (mm) | 5 |