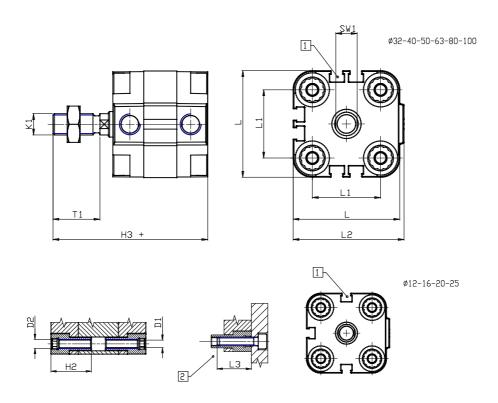

## DIMENSIONS

| Ø D (mm)  | 6    |
|-----------|------|
| Ø D1 (mm) | 3.5  |
| D2        | M4   |
| D3        | M3   |
| Ø D4 (mm) | 3    |
| D5        | M3   |
| Ø D8 (mm) | 6    |
| D9 (mm)   | 5    |
| D10 (mm)  | 6    |
| E1        | M5   |
| F (mm)    | 8.0  |
| F1 (mm)   | 30.0 |
| H (mm)    | 38.0 |
| H1 (mm)   | 42.5 |
| H2 (mm)   | 18.5 |
| K1        | M6   |
| L (mm)    | 29   |
| L1 (mm)   | 18   |
| L2 (mm)   | 30.0 |
| L3 (mm)   | 16   |
| L4 (mm)   | 9.9  |
| T (mm)    | 6    |
| T1 (mm)   | 16   |

| T2 (mm)  | 4 |
|----------|---|
| SW1 (mm) | 5 |