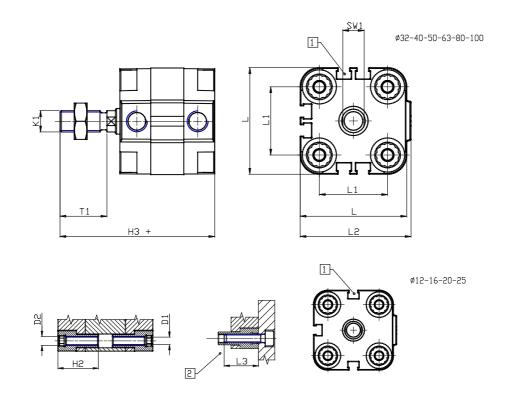

### DIMENSIONS

|           | 6    |
|-----------|------|
| Ø D (mm)  | -    |
| Ø D1 (mm) | 3.5  |
| D2        | M4   |
| D3        | M3   |
| Ø D4 (mm) | 3    |
| D5        | M3   |
| Ø D8 (mm) | 6    |
| D9 (mm)   | 5    |
| D10 (mm)  | 6    |
| E1        | M5   |
| F (mm)    | 8.0  |
| F1 (mm)   | 30.0 |
| H (mm)    | 38.0 |
| H1 (mm)   | 42.5 |
| H2 (mm)   | 18.5 |
| K1        | M6   |
| L (mm)    | 29   |
| L1 (mm)   | 18   |
| L2 (mm)   | 30.0 |
| L3 (mm)   | 16   |
| L4 (mm)   | 9.9  |
| T (mm)    | 6    |
| T1 (mm)   | 16   |

| T2 (mm)  | 4 |
|----------|---|
| SW1 (mm) | 5 |