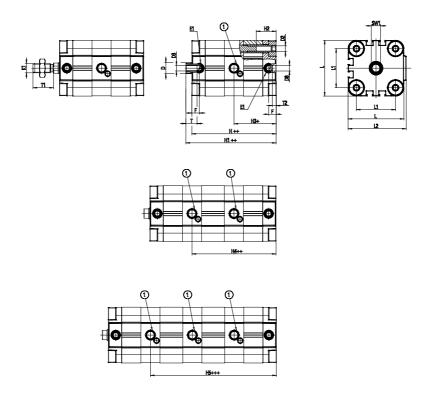

## DIMENSIONS

| ØD (mm)  | 6    |
|----------|------|
| D2       | M4   |
| D3       | M3   |
| ØD8 (mm) | 6    |
| E1       | M5   |
| F (mm)   | 8.0  |
| H (mm)   | 34.5 |
| H1 (mm)  | 63.5 |
| H2 (mm)  | 12.5 |
| H3 (mm)  | 58.5 |
| H4 (mm)  | 0.0  |
| K1       | M6   |
| L (mm)   | 29   |
| L1 (mm)  | 18   |
| L2 (mm)  | 30.0 |
| T (mm)   | 6    |
| T1 (mm)  | 16   |
| T2 (mm)  | 4    |
| SW1 (mm) | 5    |