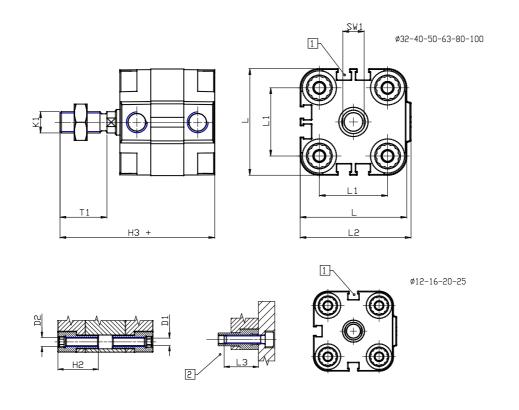

### DIMENSIONS

| Ø D (mm)  | 6    |
|-----------|------|
| Ø D1 (mm) | 3.5  |
| D2        | M4   |
| <br>D3    | M3   |
| Ø D4 (mm) | 3    |
| D5        | M3   |
| Ø D8 (mm) | 6    |
| D9 (mm)   | 5    |
| D10 (mm)  | 6    |
| E1        | M5   |
| F (mm)    | 8.0  |
| F1 (mm)   | 30.0 |
| H (mm)    | 38.0 |
| H1 (mm)   | 42.5 |
| H2 (mm)   | 18.5 |
| К1        | M6   |
| L (mm)    | 29   |
| L1 (mm)   | 18   |
| L2 (mm)   | 30.0 |
| L3 (mm)   | 16   |
| L4 (mm)   | 9.9  |
| T (mm)    | 6    |
| T1 (mm)   | 16   |

| T2 (mm)  | 4 |
|----------|---|
| SW1 (mm) | 5 |