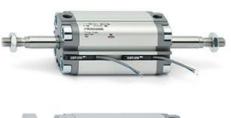

# **Compact cylinders - Series 31**

Product code: 31M2A012A050W

### TECHNICAL DATA

| Series             | 31                                                             |  |
|--------------------|----------------------------------------------------------------|--|
| Version            | M=male rod thread                                              |  |
| Operation          | 2=double-acting                                                |  |
| Diameter (mm)      | 12                                                             |  |
| Stroke type        | standard                                                       |  |
| Stroke (mm)        | 50                                                             |  |
| Rod seals material | W = seals in FKM for high temperatures (140°C),                |  |
| Materials          | A = rolled stainless steel AISI 303 rod tube profile aluminium |  |
| Construction       | A = standard                                                   |  |