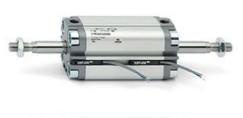

# **Compact cylinders - Series 31**

Product code: 31M2A012A070

### TECHNICAL DATA

| Series             | 31                                                             |
|--------------------|----------------------------------------------------------------|
| Version            | M=male rod thread                                              |
| Operation          | 2=double-acting                                                |
| Diameter (mm)      | 12                                                             |
| Stroke type        | variable                                                       |
| Stroke (mm)        | 70                                                             |
| Rod seals material | -                                                              |
| Materials          | A = rolled stainless steel AISI 303 rod tube profile aluminium |
| Construction       | A = standard                                                   |