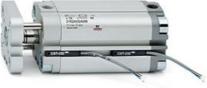

# **Compact cylinders - Series 31**

Product code: 31M2A012A070

### TECHNICAL DATA

| Series             | 31                                                             |
|--------------------|----------------------------------------------------------------|
| Version            | M=male rod thread                                              |
| Operation          | 2=double-acting                                                |
| Diameter (mm)      | 12                                                             |
| Stroke type        | variable                                                       |
| Stroke (mm)        | 70                                                             |
| Rod seals material | -                                                              |
| Materials          | A = rolled stainless steel AISI 303 rod tube profile aluminium |
| Construction       | A = standard                                                   |