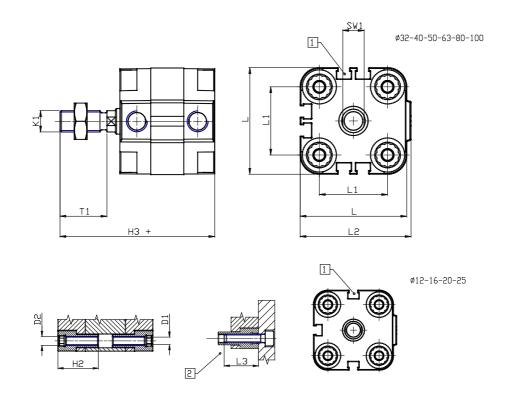

### DIMENSIONS

| Ø D (mm)  | 6    |
|-----------|------|
| Ø D1 (mm) | 3.5  |
| D2        | M4   |
| D3        | M3   |
| Ø D4 (mm) | 3    |
| D5        | M3   |
| -         |      |
| Ø D8 (mm) | 6    |
| D9 (mm)   | 5    |
| D10 (mm)  | 6    |
| E1        | M5   |
| F (mm)    | 8.0  |
| F1 (mm)   | 30.0 |
| H (mm)    | 38.0 |
| H1 (mm)   | 42.5 |
| H2 (mm)   | 18.5 |
| K1        | M6   |
| L (mm)    | 29   |
| L1 (mm)   | 18   |
| L2 (mm)   | 30.0 |
| L3 (mm)   | 16   |
| L4 (mm)   | 9.9  |
| T (mm)    | 6    |
| T1 (mm)   | 16   |

| T2 (mm)  | 4 |
|----------|---|
| SW1 (mm) | 5 |