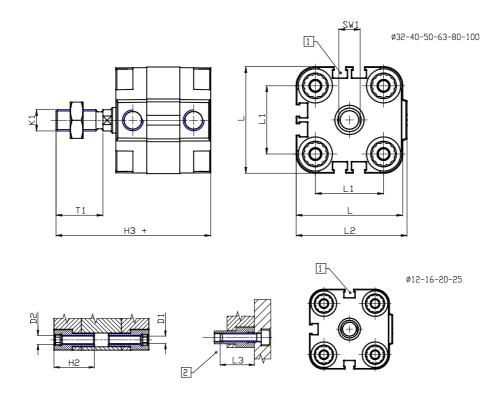

## DIMENSIONS

| Ø D (mm)  | 6    |
|-----------|------|
| Ø D1 (mm) | 3.5  |
| D2        | M4   |
| D3        | M3   |
|           |      |
| Ø D4 (mm) | 3    |
| D5        | M3   |
| Ø D8 (mm) | 6    |
| D9 (mm)   | 5    |
| D10 (mm)  | 6    |
| E1        | M5   |
| F (mm)    | 8.0  |
| F1 (mm)   | 30.0 |
| H (mm)    | 38.0 |
| H1 (mm)   | 42.5 |
| H2 (mm)   | 18.5 |
| K1        | M6   |
| L (mm)    | 29   |
| L1 (mm)   | 18   |
| L2 (mm)   | 30.0 |
| L3 (mm)   | 16   |
| L4 (mm)   | 9.9  |
| T (mm)    | 6    |
| T1 (mm)   | 16   |

| T2 (mm)  | 4 |
|----------|---|
| SW1 (mm) | 5 |