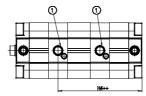

### DIMENSIONS

| ØD (mm)  | 6    |
|----------|------|
| D2       | M4   |
| D3       | M3   |
| ØD8 (mm) | 6    |
| E1       | M5   |
| F (mm)   | 8.0  |
| H (mm)   | 34.5 |
| H1 (mm)  | 63.5 |
| H2 (mm)  | 12.5 |
| H3 (mm)  | 58.5 |
| H4 (mm)  | 0.0  |
| К1       | M6   |
| L (mm)   | 29   |
| L1 (mm)  | 18   |
| L2 (mm)  | 30.0 |
| T (mm)   | 6    |
| T1 (mm)  | 16   |
| T2 (mm)  | 4    |
| SW1 (mm) | 5    |