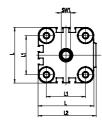

### DIMENSIONS

| ØD (mm)  | 6    |
|----------|------|
| D2       | M4   |
| D3       | M3   |
| ØD8 (mm) | 6    |
| E1       | M5   |
| F (mm)   | 8.0  |
| H (mm)   | 34.5 |
| H1 (mm)  | 63.5 |
| H2 (mm)  | 12.5 |
| H3 (mm)  | 58.5 |
| H4 (mm)  | 0.0  |
| К1       | M6   |
| L (mm)   | 29   |
| L1 (mm)  | 18   |
| L2 (mm)  | 30.0 |
| T (mm)   | 6    |
| T1 (mm)  | 16   |
| T2 (mm)  | 4    |
| SW1 (mm) | 5    |