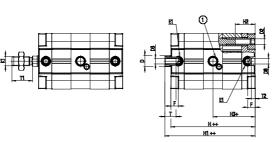

### DIMENSIONS

| ØD (mm)  | 6    |
|----------|------|
| D2       | M4   |
| D3       | M3   |
| ØD8 (mm) | 6    |
| E1       | M5   |
| F (mm)   | 8.0  |
| H (mm)   | 34.5 |
| H1 (mm)  | 63.5 |
| H2 (mm)  | 12.5 |
| H3 (mm)  | 58.5 |
| H4 (mm)  | 0.0  |
| К1       | M6   |
| L (mm)   | 29   |
| L1 (mm)  | 18   |
| L2 (mm)  | 30.0 |
| T (mm)   | 6    |
| T1 (mm)  | 16   |
| T2 (mm)  | 4    |
| SW1 (mm) | 5    |