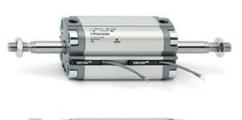

# **Compact cylinders - Series 31**

Product code: 31M2A012A125

### TECHNICAL DATA

| Series             | 31                                                             |
|--------------------|----------------------------------------------------------------|
| Version            | M=male rod thread                                              |
| Operation          | 2=double-acting                                                |
| Diameter (mm)      | 12                                                             |
| Stroke type        | variable                                                       |
| Stroke (mm)        | 125                                                            |
| Rod seals material | -                                                              |
| Materials          | A = rolled stainless steel AISI 303 rod tube profile aluminium |
| Construction       | A = standard                                                   |

# Compact cylinders - Series 31

Product code: 31M2A012A125