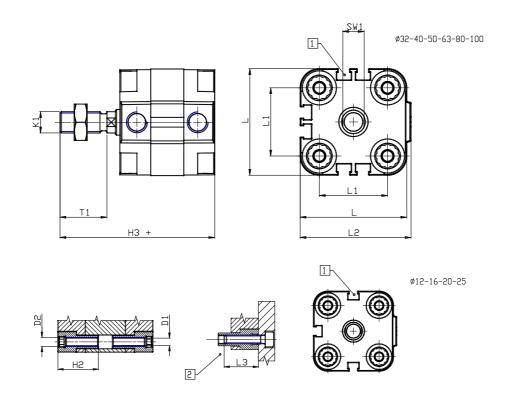

### DIMENSIONS

| Ø D (mm)  | 6    |
|-----------|------|
| Ø D1 (mm) | 3.5  |
| D2        | M4   |
| <br>D3    | M3   |
| Ø D4 (mm) | 3    |
| D5        | M3   |
| Ø D8 (mm) | 6    |
| D9 (mm)   | 5    |
| D10 (mm)  | 6    |
| E1        | M5   |
| F (mm)    | 8.0  |
| F1 (mm)   | 30.0 |
| H (mm)    | 38.0 |
| H1 (mm)   | 42.5 |
| H2 (mm)   | 18.5 |
| К1        | M6   |
| L (mm)    | 29   |
| L1 (mm)   | 18   |
| L2 (mm)   | 30.0 |
| L3 (mm)   | 16   |
| L4 (mm)   | 9.9  |
| T (mm)    | 6    |
| T1 (mm)   | 16   |

| T2 (mm)  | 4 |
|----------|---|
| SW1 (mm) | 5 |