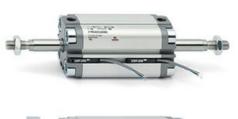

# **Compact cylinders - Series 31**

Product code: 31M2A012A150

### TECHNICAL DATA

| Series             | 31                                                             |
|--------------------|----------------------------------------------------------------|
| Version            | M=male rod thread                                              |
| Operation          | 2=double-acting                                                |
| Diameter (mm)      | 12                                                             |
| Stroke type        | variable                                                       |
| Stroke (mm)        | 150                                                            |
| Rod seals material | -                                                              |
| Materials          | A = rolled stainless steel AISI 303 rod tube profile aluminium |
| Construction       | A = standard                                                   |

# Compact cylinders - Series 31

Product code: 31M2A012A150