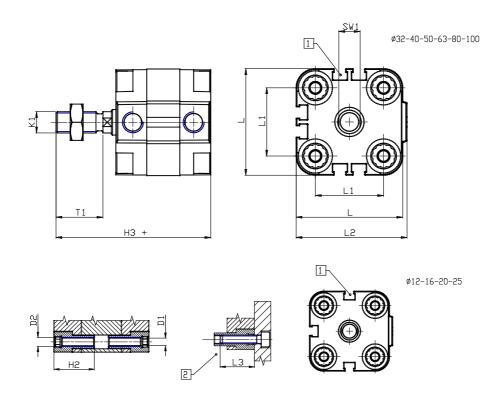

## DIMENSIONS

| Ø D (mm)  | 6    |
|-----------|------|
| Ø D1 (mm) | 3.5  |
| D2        | M4   |
| D3        | M3   |
| Ø D4 (mm) | 3    |
| D5        | M3   |
| Ø D8 (mm) | 6    |
| D9 (mm)   | 5    |
| D10 (mm)  | 6    |
| E1        | M5   |
| F (mm)    | 8.0  |
| F1 (mm)   | 30.0 |
| H (mm)    | 38.0 |
| H1 (mm)   | 42.5 |
| H2 (mm)   | 18.5 |
| K1        | M6   |
| L (mm)    | 29   |
| L1 (mm)   | 18   |
| L2 (mm)   | 30.0 |
| L3 (mm)   | 16   |
| L4 (mm)   | 9.9  |
| T (mm)    | 6    |
| T1 (mm)   | 16   |

| T2 (mm)  | 4 |
|----------|---|
| SW1 (mm) | 5 |