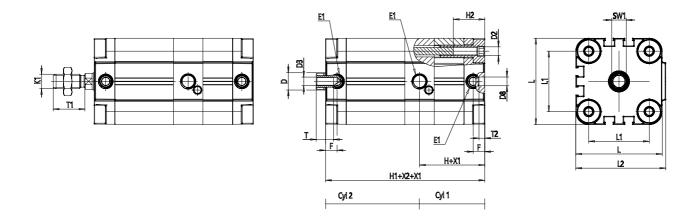

## **DIMENSIONS**

| ØD (mm)  | 6    |
|----------|------|
| ØD1 (mm) | 3.5  |
| D2       | M4   |
| D3       | M3   |
| D4 (mm)  | 3    |
| D5       | M3   |
| ØD8 (mm) | 6    |
| D9 (mm)  | 5    |
| D10 (mm) | 6    |
| E1       | M5   |
| F (mm)   | 8.0  |
| F1 (mm)  | 30.0 |
| FX (mm)  | 12.5 |
| H (mm)   | 34.5 |
| H1 (mm)  | 63.5 |
| H2 (mm)  | 12.5 |
| H3 (mm)  | 58.5 |
| H4 (mm)  | 0.0  |
| K1       | M6   |
| L (mm)   | 29   |
| L1 (mm)  | 18   |
| L2 (mm)  | 30.0 |
| L3 (mm)  | 16   |

| L4 (mm)  | 9.9 |
|----------|-----|
| T (mm)   | 6   |
| T1 (mm)  | 16  |
| T2 (mm)  | 4   |
| SW1 (mm) | 5   |
| SWK (mm) | 6   |