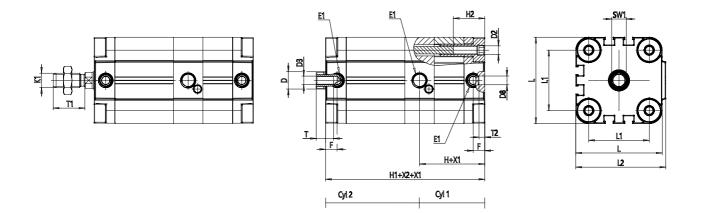

# DIMENSIONS

| ØD (mm)  | 6    |
|----------|------|
| ØD1 (mm) | 3.5  |
| D2       | M4   |
| D3       | M3   |
| D4 (mm)  | 3    |
| D5       | M3   |
| ØD8 (mm) | 6    |
| D9 (mm)  | 5    |
| D10 (mm) | 6    |
| E1       | M5   |
| F (mm)   | 8.0  |
| F1 (mm)  | 30.0 |
| FX (mm)  | 12.5 |
| H (mm)   | 34.5 |
| H1 (mm)  | 63.5 |
| H2 (mm)  | 12.5 |
| H3 (mm)  | 58.5 |
| H4 (mm)  | 0.0  |
| К1       | M6   |
| L (mm)   | 29   |
| L1 (mm)  | 18   |
| L2 (mm)  | 30.0 |
| L3 (mm)  | 16   |

| L4 (mm)  | 9.9 |
|----------|-----|
| T (mm)   | 6   |
| T1 (mm)  | 16  |
| T2 (mm)  | 4   |
| SW1 (mm) | 5   |
| SWK (mm) | 6   |