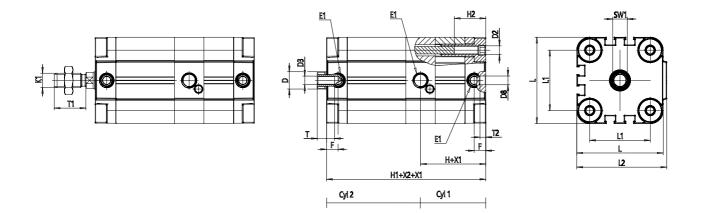

# DIMENSIONS

| ØD (mm)  | 6    |
|----------|------|
| ØD1 (mm) | 3.5  |
| D2       | M4   |
| D3       | M3   |
| D4 (mm)  | 3    |
| D5       | M3   |
| ØD8 (mm) | 6    |
| D9 (mm)  | 5    |
| D10 (mm) | 6    |
| E1       | M5   |
| F (mm)   | 8.0  |
| F1 (mm)  | 30.0 |
| FX (mm)  | 12.5 |
| H (mm)   | 34.5 |
| H1 (mm)  | 63.5 |
| H2 (mm)  | 12.5 |
| H3 (mm)  | 58.5 |
| H4 (mm)  | 0.0  |
| К1       | M6   |
| L (mm)   | 29   |
| L1 (mm)  | 18   |
| L2 (mm)  | 30.0 |
| L3 (mm)  | 16   |

| L4 (mm)  | 9.9 |
|----------|-----|
| T (mm)   | 6   |
| T1 (mm)  | 16  |
| T2 (mm)  | 4   |
| SW1 (mm) | 5   |
| SWK (mm) | 6   |