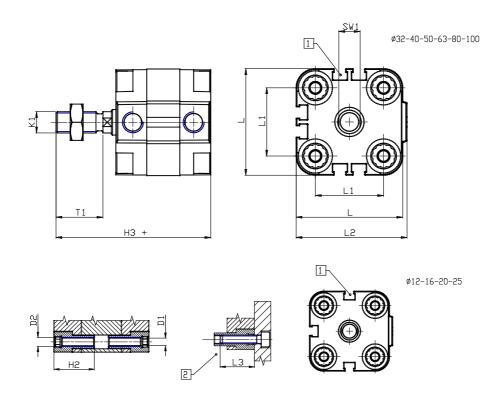

## DIMENSIONS

| Ø D (mm)  | 8    |
|-----------|------|
|           | 3.5  |
| Ø D1 (mm) |      |
| D2        | M4   |
| D3        | M4   |
| Ø D4 (mm) | 3    |
| D5        | M3   |
| Ø D8 (mm) | 6    |
| D9 (mm)   | 5    |
| D10 (mm)  | 8    |
| E1        | M5   |
| F (mm)    | 8.0  |
| F1 (mm)   | 30.0 |
| H (mm)    | 38.0 |
| H1 (mm)   | 42.5 |
| H2 (mm)   | 18.5 |
| K1        | M8   |
| L (mm)    | 29   |
| L1 (mm)   | 18   |
| L2 (mm)   | 30.0 |
| L3 (mm)   | 16   |
| L4 (mm)   | 9.9  |
| T (mm)    | 8    |
| T1 (mm)   | 20   |

| Т | '2 (mm)  | 4 |
|---|----------|---|
| S | SW1 (mm) | 7 |