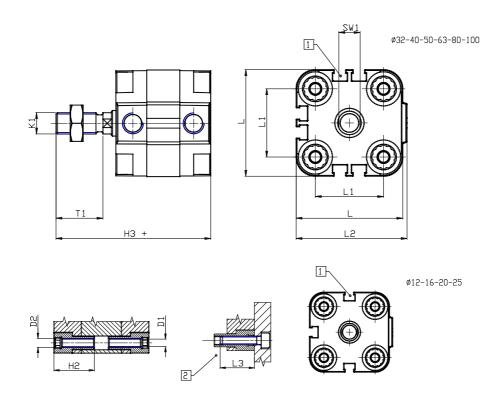

## DIMENSIONS

| Ø D (mm)  | 8    |
|-----------|------|
|           | 3.5  |
| Ø D1 (mm) |      |
| D2        | M4   |
| D3        | M4   |
| Ø D4 (mm) | 3    |
| D5        | M3   |
| Ø D8 (mm) | 6    |
| D9 (mm)   | 5    |
| D10 (mm)  | 8    |
| E1        | M5   |
| F (mm)    | 8.0  |
| F1 (mm)   | 30.0 |
| H (mm)    | 38.0 |
| H1 (mm)   | 42.5 |
| H2 (mm)   | 18.5 |
| K1        | M8   |
| L (mm)    | 29   |
| L1 (mm)   | 18   |
| L2 (mm)   | 30.0 |
| L3 (mm)   | 16   |
| L4 (mm)   | 9.9  |
| T (mm)    | 8    |
| T1 (mm)   | 20   |

| T2 (mm)  | 4 |
|----------|---|
| SW1 (mm) | 7 |