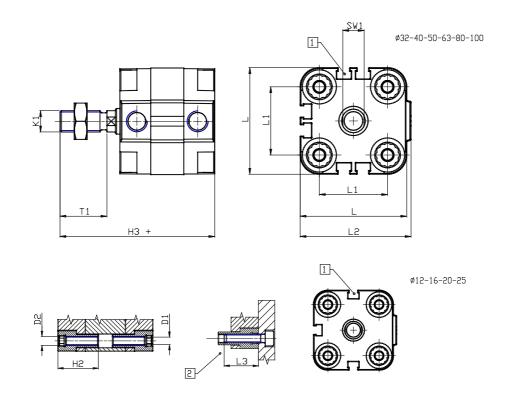

### DIMENSIONS

| Ø D (mm)  | 8    |
|-----------|------|
| Ø D1 (mm) | 3.5  |
| D2        | M4   |
| D3        | M4   |
| Ø D4 (mm) | 3    |
| D5        | M3   |
| -         |      |
| Ø D8 (mm) | 6    |
| D9 (mm)   | 5    |
| D10 (mm)  | 8    |
| E1        | M5   |
| F (mm)    | 8.0  |
| F1 (mm)   | 30.0 |
| H (mm)    | 38.0 |
| H1 (mm)   | 42.5 |
| H2 (mm)   | 18.5 |
| K1        | M8   |
| L (mm)    | 29   |
| L1 (mm)   | 18   |
| L2 (mm)   | 30.0 |
| L3 (mm)   | 16   |
| L4 (mm)   | 9.9  |
| T (mm)    | 8    |
| T1 (mm)   | 20   |

| T2 (mm)  | 4 |
|----------|---|
| SW1 (mm) | 7 |