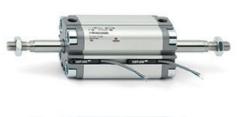

# **Compact cylinders - Series 31**

Product code: 31M2A016A014

### TECHNICAL DATA

| Series             | 31                                                             |
|--------------------|----------------------------------------------------------------|
| Version            | M=male rod thread                                              |
| Operation          | 2=double-acting                                                |
| Diameter (mm)      | 16                                                             |
| Stroke type        | variable                                                       |
| Stroke (mm)        | 14                                                             |
| Rod seals material | -                                                              |
| Materials          | A = rolled stainless steel AISI 303 rod tube profile aluminium |
| Construction       | A = standard                                                   |