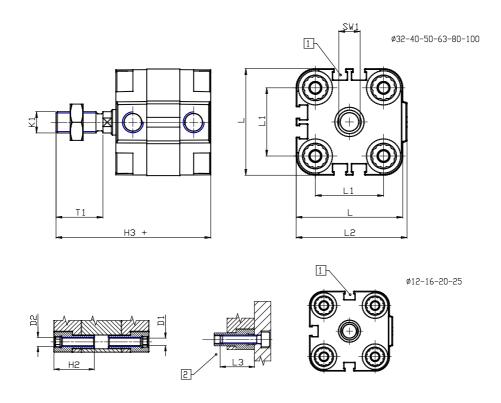

## DIMENSIONS

| Ø D (mm)  | 8    |
|-----------|------|
|           | 3.5  |
| Ø D1 (mm) |      |
| D2        | M4   |
| D3        | M4   |
| Ø D4 (mm) | 3    |
| D5        | M3   |
| Ø D8 (mm) | 6    |
| D9 (mm)   | 5    |
| D10 (mm)  | 8    |
| E1        | M5   |
| F (mm)    | 8.0  |
| F1 (mm)   | 30.0 |
| H (mm)    | 38.0 |
| H1 (mm)   | 42.5 |
| H2 (mm)   | 18.5 |
| K1        | M8   |
| L (mm)    | 29   |
| L1 (mm)   | 18   |
| L2 (mm)   | 30.0 |
| L3 (mm)   | 16   |
| L4 (mm)   | 9.9  |
| T (mm)    | 8    |
| T1 (mm)   | 20   |

| T2 (mm)  | 4 |
|----------|---|
| SW1 (mm) | 7 |