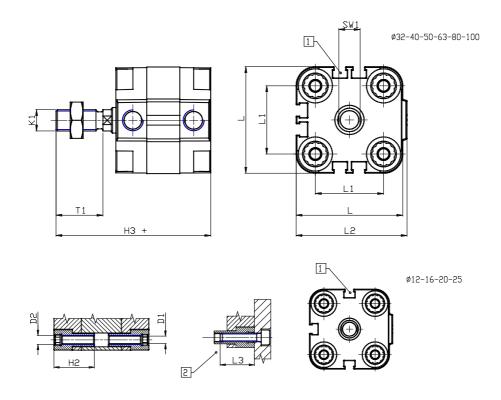

## **DIMENSIONS**

| Ø D (mm)  | 8    |
|-----------|------|
| Ø D1 (mm) | 3.5  |
| D2        | M4   |
| D3        | M4   |
| Ø D4 (mm) | 3    |
| D5        | M3   |
| Ø D8 (mm) | 6    |
| D9 (mm)   | 5    |
| D10 (mm)  | 8    |
| E1        | M5   |
| F (mm)    | 8.0  |
| F1 (mm)   | 30.0 |
| H (mm)    | 38.0 |
| H1 (mm)   | 42.5 |
| H2 (mm)   | 18.5 |
| K1        | M8   |
| L (mm)    | 29   |
| L1 (mm)   | 18   |
| L2 (mm)   | 30.0 |
| L3 (mm)   | 16   |
| L4 (mm)   | 9.9  |
| T (mm)    | 8    |
| T1 (mm)   | 20   |

| T2 (mm)  | 4 |
|----------|---|
| SW1 (mm) | 7 |