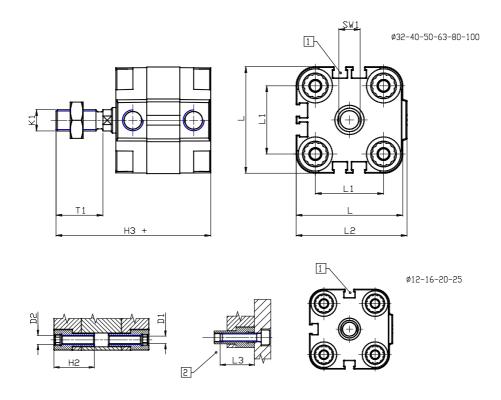

## DIMENSIONS

| (C.D. ()  | 0    |
|-----------|------|
| Ø D (mm)  | 8    |
| Ø D1 (mm) | 3.5  |
| D2        | M4   |
| D3        | M4   |
| Ø D4 (mm) | 3    |
| D5        | M3   |
| Ø D8 (mm) | 6    |
| D9 (mm)   | 5    |
| D10 (mm)  | 8    |
| E1        | M5   |
| F (mm)    | 8.0  |
| F1 (mm)   | 30.0 |
| H (mm)    | 38.0 |
| H1 (mm)   | 42.5 |
| H2 (mm)   | 18.5 |
| K1        | M8   |
| L (mm)    | 29   |
| L1 (mm)   | 18   |
| L2 (mm)   | 30.0 |
| L3 (mm)   | 16   |
| L4 (mm)   | 9.9  |
| T (mm)    | 8    |
| T1 (mm)   | 20   |

| T2 (mm)  | 4 |
|----------|---|
| SW1 (mm) | 7 |