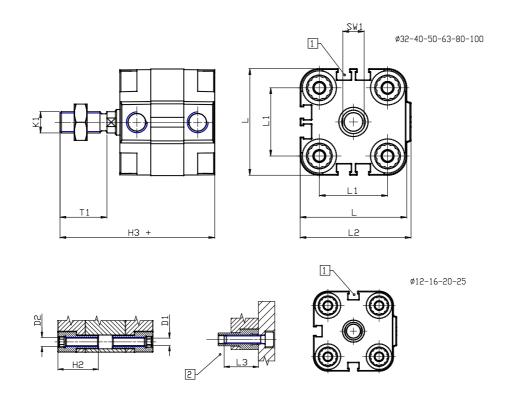

## DIMENSIONS

| Ø D (mm)  | 8    |
|-----------|------|
|           | -    |
| Ø D1 (mm) | 3.5  |
| D2        | M4   |
| D3        | M4   |
| Ø D4 (mm) | 3    |
| D5        | M3   |
| Ø D8 (mm) | 6    |
| D9 (mm)   | 5    |
| D10 (mm)  | 8    |
| E1        | M5   |
| F (mm)    | 8.0  |
| F1 (mm)   | 30.0 |
| H (mm)    | 38.0 |
| H1 (mm)   | 42.5 |
| H2 (mm)   | 18.5 |
| К1        | M8   |
| L (mm)    | 29   |
| L1 (mm)   | 18   |
| L2 (mm)   | 30.0 |
| L3 (mm)   | 16   |
| L4 (mm)   | 9.9  |
| T (mm)    | 8    |
| T1 (mm)   | 20   |

| T2 (mm)  | 4 |
|----------|---|
| SW1 (mm) | 7 |