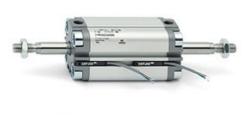

# **Compact cylinders - Series 31**

Product code: 31M2A016A020

### TECHNICAL DATA

| Series             | 31                                                             |
|--------------------|----------------------------------------------------------------|
| Version            | M=male rod thread                                              |
| Operation          | 2=double-acting                                                |
| Diameter (mm)      | 16                                                             |
| Stroke type        | standard                                                       |
| Stroke (mm)        | 20                                                             |
| Rod seals material | -                                                              |
| Materials          | A = rolled stainless steel AISI 303 rod tube profile aluminium |
| Construction       | A = standard                                                   |