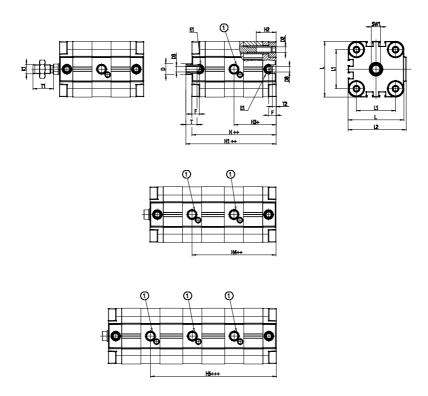

## DIMENSIONS

| ØD (mm)  | 8    |
|----------|------|
| D2       | M4   |
| D3       | M4   |
| ØD8 (mm) | 6    |
| E1       | M5   |
| F (mm)   | 8.0  |
| H (mm)   | 34.5 |
| H1 (mm)  | 63.5 |
| H2 (mm)  | 12.5 |
| H3 (mm)  | 62.5 |
| H4 (mm)  | 0.0  |
| K1       | M8   |
| L (mm)   | 29   |
| L1 (mm)  | 18   |
| L2 (mm)  | 30.0 |
| T (mm)   | 8    |
| T1 (mm)  | 20   |
| T2 (mm)  | 4    |
| SW1 (mm) | 7    |