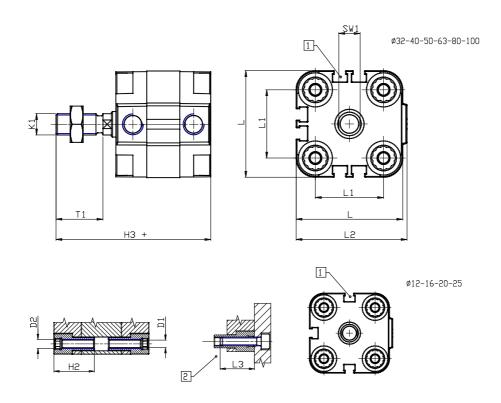

## DIMENSIONS

| 8    |
|------|
| 3.5  |
| M4   |
| M4   |
| 3    |
| M3   |
| 6    |
| 5    |
| 8    |
| M5   |
| 8.0  |
| 30.0 |
| 38.0 |
| 42.5 |
| 18.5 |
| M8   |
| 29   |
| 18   |
| 30.0 |
| 16   |
| 9.9  |
| 8    |
| 20   |
|      |

| T2 (mm)  | 4 |
|----------|---|
| SW1 (mm) | 7 |