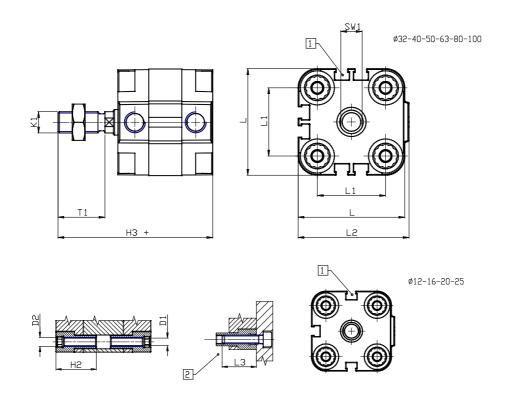

## DIMENSIONS

| (C.D. ()  | 0    |
|-----------|------|
| Ø D (mm)  | 8    |
| Ø D1 (mm) | 3.5  |
| D2        | M4   |
| D3        | M4   |
| Ø D4 (mm) | 3    |
| D5        | M3   |
| Ø D8 (mm) | 6    |
| D9 (mm)   | 5    |
| D10 (mm)  | 8    |
| E1        | M5   |
| F (mm)    | 8.0  |
| F1 (mm)   | 30.0 |
| H (mm)    | 38.0 |
| H1 (mm)   | 42.5 |
| H2 (mm)   | 18.5 |
| K1        | M8   |
| L (mm)    | 29   |
| L1 (mm)   | 18   |
| L2 (mm)   | 30.0 |
| L3 (mm)   | 16   |
| L4 (mm)   | 9.9  |
| T (mm)    | 8    |
| T1 (mm)   | 20   |

| T2 (mm)  | 4 |
|----------|---|
| SW1 (mm) | 7 |