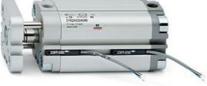

# Compact cylinders - Series 31

Product code: 31M2A016A025EX

### TECHNICAL DATA

| Series             | 31                                                             |
|--------------------|----------------------------------------------------------------|
| Version            | M=male rod thread                                              |
| Operation          | 2=double-acting                                                |
| Diameter (mm)      | 16                                                             |
| Stroke type        | standard                                                       |
| Stroke (mm)        | 25                                                             |
| Rod seals material | •                                                              |
| Materials          | A = rolled stainless steel AISI 303 rod tube profile aluminium |
| Construction       | A = standard                                                   |