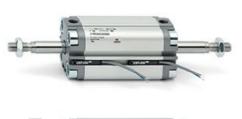

# **Compact cylinders - Series 31**

Product code: 31M2A016A025EX

### TECHNICAL DATA

| Series             | 31                                                             |
|--------------------|----------------------------------------------------------------|
| Version            | M=male rod thread                                              |
| Operation          | 2=double-acting                                                |
| Diameter (mm)      | 16                                                             |
| Stroke type        | standard                                                       |
| Stroke (mm)        | 25                                                             |
| Rod seals material | •                                                              |
| Materials          | A = rolled stainless steel AISI 303 rod tube profile aluminium |
| Construction       | A = standard                                                   |