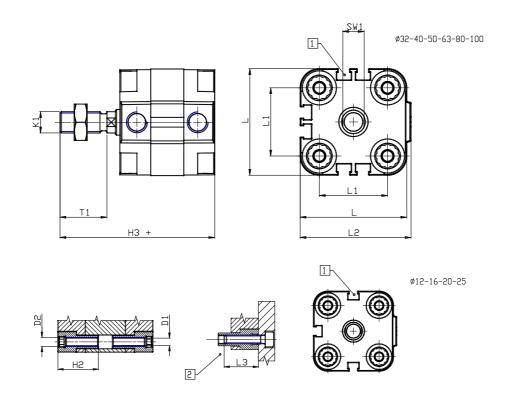

### DIMENSIONS

| Ø D (mm)  | 8    |
|-----------|------|
| Ø D1 (mm) | 3.5  |
| D2        | M4   |
|           |      |
| D3        | M4   |
| Ø D4 (mm) | 3    |
| D5        | M3   |
| Ø D8 (mm) | 6    |
| D9 (mm)   | 5    |
| D10 (mm)  | 8    |
| E1        | M5   |
| F (mm)    | 8.0  |
| F1 (mm)   | 30.0 |
| H (mm)    | 38.0 |
| H1 (mm)   | 42.5 |
| H2 (mm)   | 18.5 |
| К1        | M8   |
| L (mm)    | 29   |
| L1 (mm)   | 18   |
| L2 (mm)   | 30.0 |
| L3 (mm)   | 16   |
| L4 (mm)   | 9.9  |
| T (mm)    | 8    |
| T1 (mm)   | 20   |

| T2 (mm)  | 4 |
|----------|---|
| SW1 (mm) | 7 |