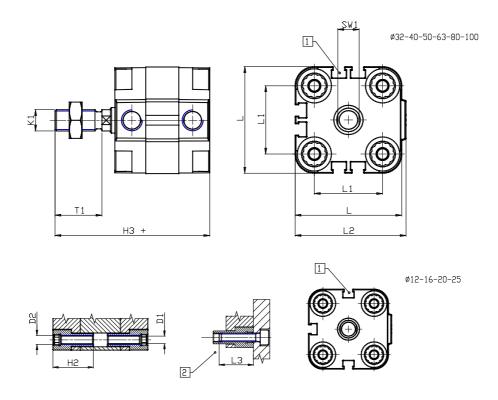

## DIMENSIONS

| 8    |
|------|
| 3.5  |
| M4   |
| M4   |
| 3    |
| M3   |
| 6    |
| 5    |
| 8    |
| M5   |
| 8.0  |
| 30.0 |
| 38.0 |
| 42.5 |
| 18.5 |
| M8   |
| 29   |
| 18   |
| 30.0 |
| 16   |
| 9.9  |
| 8    |
| 20   |
|      |

| T2 (mm)  | 4 |
|----------|---|
| SW1 (mm) | 7 |