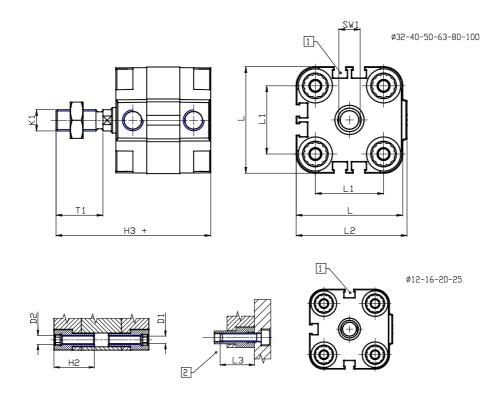

## **DIMENSIONS**

| Ø D (mm)  | 8    |
|-----------|------|
| Ø D1 (mm) | 3.5  |
| D2        | M4   |
| D3        | M4   |
| Ø D4 (mm) | 3    |
| D5        | M3   |
| Ø D8 (mm) | 6    |
| D9 (mm)   | 5    |
| D10 (mm)  | 8    |
| E1        | M5   |
| F (mm)    | 8.0  |
| F1 (mm)   | 30.0 |
| H (mm)    | 38.0 |
| H1 (mm)   | 42.5 |
| H2 (mm)   | 18.5 |
| K1        | M8   |
| L (mm)    | 29   |
| L1 (mm)   | 18   |
| L2 (mm)   | 30.0 |
| L3 (mm)   | 16   |
| L4 (mm)   | 9.9  |
| T (mm)    | 8    |
| T1 (mm)   | 20   |

| T2 (mm)  | 4 |
|----------|---|
| SW1 (mm) | 7 |