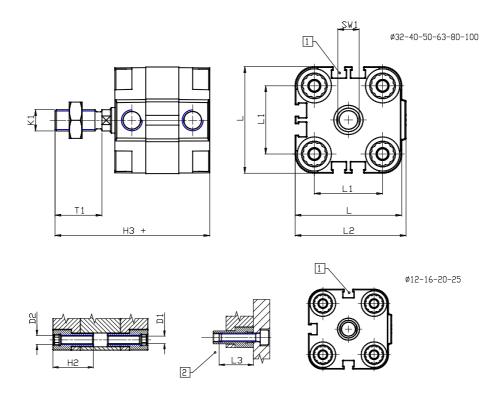

## DIMENSIONS

| Ø D (mm)  | 8    |
|-----------|------|
|           | 3.5  |
| Ø D1 (mm) |      |
| D2        | M4   |
| D3        | M4   |
| Ø D4 (mm) | 3    |
| D5        | M3   |
| Ø D8 (mm) | 6    |
| D9 (mm)   | 5    |
| D10 (mm)  | 8    |
| E1        | M5   |
| F (mm)    | 8.0  |
| F1 (mm)   | 30.0 |
| H (mm)    | 38.0 |
| H1 (mm)   | 42.5 |
| H2 (mm)   | 18.5 |
| K1        | M8   |
| L (mm)    | 29   |
| L1 (mm)   | 18   |
| L2 (mm)   | 30.0 |
| L3 (mm)   | 16   |
| L4 (mm)   | 9.9  |
| T (mm)    | 8    |
| T1 (mm)   | 20   |

| T2 (mm)  | 4 |
|----------|---|
| SW1 (mm) | 7 |