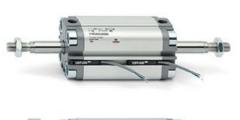

# **Compact cylinders - Series 31**

Product code: 31M2A016A070

### TECHNICAL DATA

| Series             | 31                                                             |
|--------------------|----------------------------------------------------------------|
| Version            | M=male rod thread                                              |
| Operation          | 2=double-acting                                                |
| Diameter (mm)      | 16                                                             |
| Stroke type        | variable                                                       |
| Stroke (mm)        | 70                                                             |
| Rod seals material | •                                                              |
| Materials          | A = rolled stainless steel AISI 303 rod tube profile aluminium |
| Construction       | A = standard                                                   |