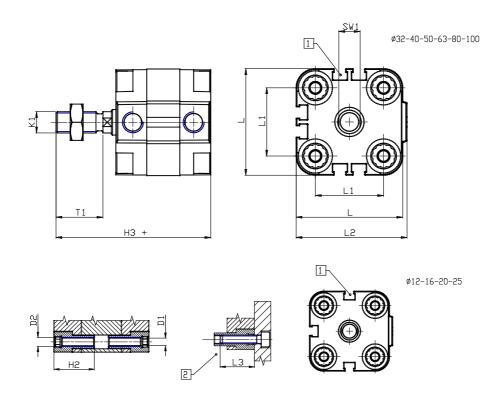

## DIMENSIONS

| 8    |
|------|
| 3.5  |
| M4   |
| M4   |
| 3    |
| M3   |
| 6    |
| 5    |
| 8    |
| M5   |
| 8.0  |
| 30.0 |
| 38.0 |
| 42.5 |
| 18.5 |
| M8   |
| 29   |
| 18   |
| 30.0 |
| 16   |
| 9.9  |
| 8    |
| 20   |
|      |

| T2 (mm)  | 4 |
|----------|---|
| SW1 (mm) | 7 |