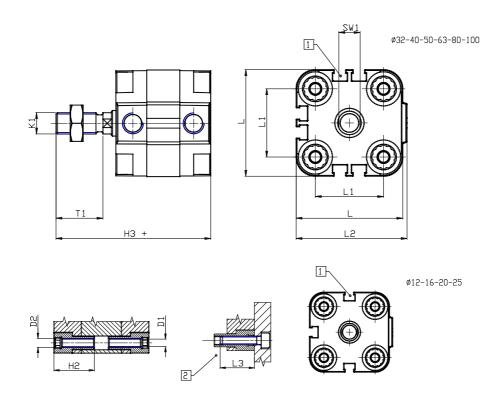

## DIMENSIONS

| (C.D. ()  | 0    |
|-----------|------|
| Ø D (mm)  | 8    |
| Ø D1 (mm) | 3.5  |
| D2        | M4   |
| D3        | M4   |
| Ø D4 (mm) | 3    |
| D5        | M3   |
| Ø D8 (mm) | 6    |
| D9 (mm)   | 5    |
| D10 (mm)  | 8    |
| E1        | M5   |
| F (mm)    | 8.0  |
| F1 (mm)   | 30.0 |
| H (mm)    | 38.0 |
| H1 (mm)   | 42.5 |
| H2 (mm)   | 18.5 |
| K1        | M8   |
| L (mm)    | 29   |
| L1 (mm)   | 18   |
| L2 (mm)   | 30.0 |
| L3 (mm)   | 16   |
| L4 (mm)   | 9.9  |
| T (mm)    | 8    |
| T1 (mm)   | 20   |

| T2 (mm)  | 4 |
|----------|---|
| SW1 (mm) | 7 |