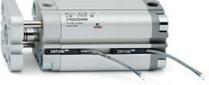

# **Compact cylinders - Series 31**

Product code: 31M2A016A090

### TECHNICAL DATA

| Series             | 31                                                             |
|--------------------|----------------------------------------------------------------|
| Version            | M=male rod thread                                              |
| Operation          | 2=double-acting                                                |
| Diameter (mm)      | 16                                                             |
| Stroke type        | variable                                                       |
| Stroke (mm)        | 90                                                             |
| Rod seals material | -                                                              |
| Materials          | A = rolled stainless steel AISI 303 rod tube profile aluminium |
| Construction       | A = standard                                                   |