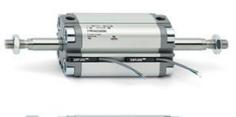

# **Compact cylinders - Series 31**

Product code: 31M2A016A090

### TECHNICAL DATA

| Series             | 31                                                             |
|--------------------|----------------------------------------------------------------|
| Version            | M=male rod thread                                              |
| Operation          | 2=double-acting                                                |
| Diameter (mm)      | 16                                                             |
| Stroke type        | variable                                                       |
| Stroke (mm)        | 90                                                             |
| Rod seals material | -                                                              |
| Materials          | A = rolled stainless steel AISI 303 rod tube profile aluminium |
| Construction       | A = standard                                                   |