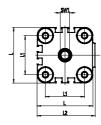

### DIMENSIONS

| ØD (mm)  | 8    |
|----------|------|
| D2       | M4   |
| D3       | M4   |
| ØD8 (mm) | 6    |
| E1       | M5   |
| F (mm)   | 8.0  |
| H (mm)   | 34.5 |
| H1 (mm)  | 63.5 |
| H2 (mm)  | 12.5 |
| H3 (mm)  | 62.5 |
| H4 (mm)  | 0.0  |
| К1       | M8   |
| L (mm)   | 29   |
| L1 (mm)  | 18   |
| L2 (mm)  | 30.0 |
| T (mm)   | 8    |
| T1 (mm)  | 20   |
| T2 (mm)  | 4    |
| SW1 (mm) | 7    |