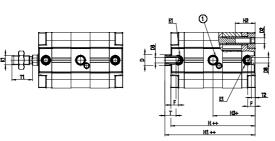

### DIMENSIONS

| ØD (mm)  | 8    |
|----------|------|
| D2       | M4   |
| D3       | M4   |
| ØD8 (mm) | 6    |
| E1       | M5   |
| F (mm)   | 8.0  |
| H (mm)   | 34.5 |
| H1 (mm)  | 63.5 |
| H2 (mm)  | 12.5 |
| H3 (mm)  | 62.5 |
| H4 (mm)  | 0.0  |
| К1       | M8   |
| L (mm)   | 29   |
| L1 (mm)  | 18   |
| L2 (mm)  | 30.0 |
| T (mm)   | 8    |
| T1 (mm)  | 20   |
| T2 (mm)  | 4    |
| SW1 (mm) | 7    |