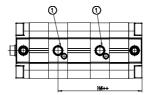

### DIMENSIONS

| ØD (mm)  | 8    |
|----------|------|
| D2       | M4   |
| D3       | M4   |
| ØD8 (mm) | 6    |
| E1       | M5   |
| F (mm)   | 8.0  |
| H (mm)   | 34.5 |
| H1 (mm)  | 63.5 |
| H2 (mm)  | 12.5 |
| H3 (mm)  | 62.5 |
| H4 (mm)  | 0.0  |
| К1       | M8   |
| L (mm)   | 29   |
| L1 (mm)  | 18   |
| L2 (mm)  | 30.0 |
| T (mm)   | 8    |
| T1 (mm)  | 20   |
| T2 (mm)  | 4    |
| SW1 (mm) | 7    |