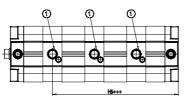

### DIMENSIONS

| ØD (mm)  | 8    |
|----------|------|
| D2       | M4   |
| D3       | M4   |
| ØD8 (mm) | 6    |
| E1       | M5   |
| F (mm)   | 8.0  |
| H (mm)   | 34.5 |
| H1 (mm)  | 63.5 |
| H2 (mm)  | 12.5 |
| H3 (mm)  | 62.5 |
| H4 (mm)  | 0.0  |
| К1       | M8   |
| L (mm)   | 29   |
| L1 (mm)  | 18   |
| L2 (mm)  | 30.0 |
| T (mm)   | 8    |
| T1 (mm)  | 20   |
| T2 (mm)  | 4    |
| SW1 (mm) | 7    |