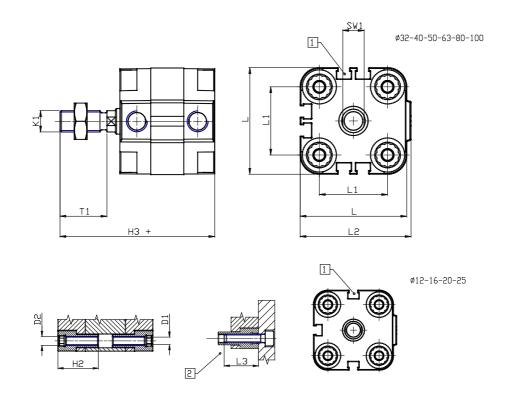

### DIMENSIONS

| Ø D (mm)  | 8    |
|-----------|------|
| Ø D1 (mm) | 3.5  |
| D2        | M4   |
| D3        | M4   |
| Ø D4 (mm) | 3    |
| D5        | M3   |
| -         |      |
| Ø D8 (mm) | 6    |
| D9 (mm)   | 5    |
| D10 (mm)  | 8    |
| E1        | M5   |
| F (mm)    | 8.0  |
| F1 (mm)   | 30.0 |
| H (mm)    | 38.0 |
| H1 (mm)   | 42.5 |
| H2 (mm)   | 18.5 |
| K1        | M8   |
| L (mm)    | 29   |
| L1 (mm)   | 18   |
| L2 (mm)   | 30.0 |
| L3 (mm)   | 16   |
| L4 (mm)   | 9.9  |
| T (mm)    | 8    |
| T1 (mm)   | 20   |

| T2 (mm)  | 4 |
|----------|---|
| SW1 (mm) | 7 |