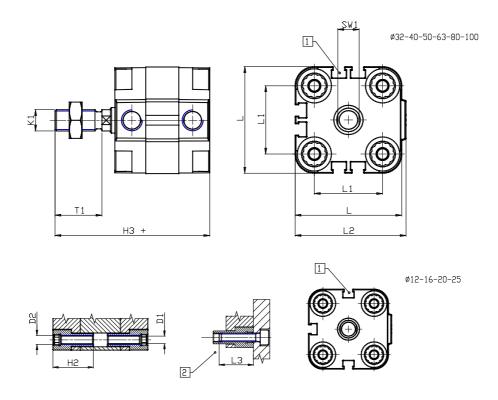

## **DIMENSIONS**

| Ø D (mm)  | 8    |
|-----------|------|
| Ø D1 (mm) | 3.5  |
| D2        | M4   |
| D3        | M4   |
| Ø D4 (mm) | 3    |
| D5        | M3   |
| Ø D8 (mm) | 6    |
| D9 (mm)   | 5    |
| D10 (mm)  | 8    |
| E1        | M5   |
| F (mm)    | 8.0  |
| F1 (mm)   | 30.0 |
| H (mm)    | 38.0 |
| H1 (mm)   | 42.5 |
| H2 (mm)   | 18.5 |
| K1        | M8   |
| L (mm)    | 29   |
| L1 (mm)   | 18   |
| L2 (mm)   | 30.0 |
| L3 (mm)   | 16   |
| L4 (mm)   | 9.9  |
| T (mm)    | 8    |
| T1 (mm)   | 20   |

| Т | '2 (mm)  | 4 |
|---|----------|---|
| S | SW1 (mm) | 7 |