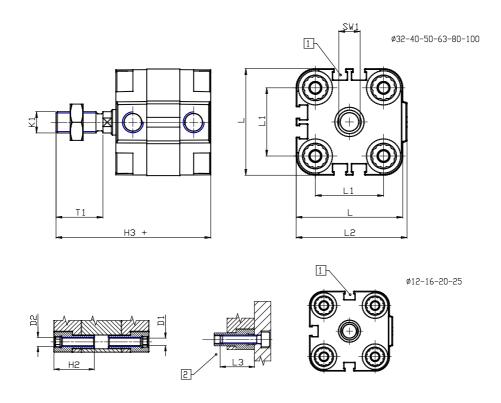

## DIMENSIONS

| Ø D (mm)  | 8    |
|-----------|------|
| Ø D1 (mm) | 3.5  |
| D2        | M4   |
| D3        | M4   |
| Ø D4 (mm) | 3    |
| D5        | M3   |
| Ø D8 (mm) | 6    |
| D9 (mm)   | 5    |
| D10 (mm)  | 8    |
| E1        | M5   |
| F (mm)    | 8.0  |
| F1 (mm)   | 30.0 |
| H (mm)    | 38.0 |
| H1 (mm)   | 42.5 |
| H2 (mm)   | 18.5 |
| K1        | M8   |
| L (mm)    | 29   |
| L1 (mm)   | 18   |
| L2 (mm)   | 30.0 |
| L3 (mm)   | 16   |
| L4 (mm)   | 9.9  |
| T (mm)    | 8    |
| T1 (mm)   | 20   |

| T2 (mm)  | 4 |
|----------|---|
| SW1 (mm) | 7 |