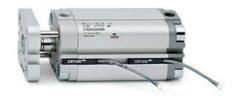

## **Compact cylinders - Series 31**

Product code: 31M2A016A150W

Datasheet creation date: 07/03/2025 20:15

Check the most updated document online 3 click here

## **Compact cylinders - Series 31**

Product code: 31M2A016A150W

## TECHNICAL DATA

| Series             | 31                                                             |
|--------------------|----------------------------------------------------------------|
| Version            | M=male rod thread                                              |
| Operation          | 2=double-acting                                                |
| Diameter (mm)      | 16                                                             |
| Stroke type        | variable                                                       |
| Stroke (mm)        | 150                                                            |
| Rod seals material | W = seals in FKM for high temperatures (140°C),                |
| Materials          | A = rolled stainless steel AISI 303 rod tube profile aluminium |
| Construction       | A = standard                                                   |