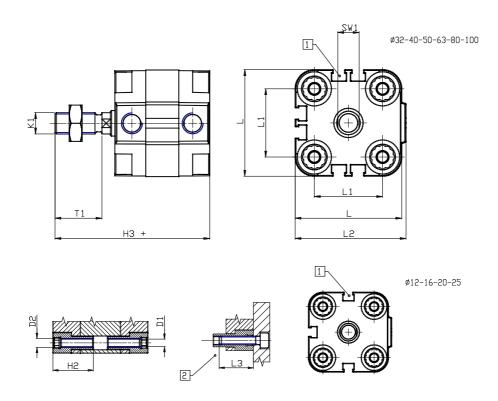

## DIMENSIONS

| (C.D. ()  | 0    |
|-----------|------|
| Ø D (mm)  | 8    |
| Ø D1 (mm) | 3.5  |
| D2        | M4   |
| D3        | M4   |
| Ø D4 (mm) | 3    |
| D5        | M3   |
| Ø D8 (mm) | 6    |
| D9 (mm)   | 5    |
| D10 (mm)  | 8    |
| E1        | M5   |
| F (mm)    | 8.0  |
| F1 (mm)   | 30.0 |
| H (mm)    | 38.0 |
| H1 (mm)   | 42.5 |
| H2 (mm)   | 18.5 |
| K1        | M8   |
| L (mm)    | 29   |
| L1 (mm)   | 18   |
| L2 (mm)   | 30.0 |
| L3 (mm)   | 16   |
| L4 (mm)   | 9.9  |
| T (mm)    | 8    |
| T1 (mm)   | 20   |

| T2 (mm)  | 4 |
|----------|---|
| SW1 (mm) | 7 |