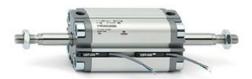

## **Compact cylinders - Series 31**

Product code: 31M2A016A150W

Datasheet creation date: 07/03/2025 20:15

Check the most updated document online 3 click here

## **Compact cylinders - Series 31**

Product code: 31M2A016A150W

## TECHNICAL DATA

| Series             | 31                                                             |
|--------------------|----------------------------------------------------------------|
| Version            | M=male rod thread                                              |
| Operation          | 2=double-acting                                                |
| Diameter (mm)      | 16                                                             |
| Stroke type        | variable                                                       |
| Stroke (mm)        | 150                                                            |
| Rod seals material | W = seals in FKM for high temperatures (140°C),                |
| Materials          | A = rolled stainless steel AISI 303 rod tube profile aluminium |
| Construction       | A = standard                                                   |